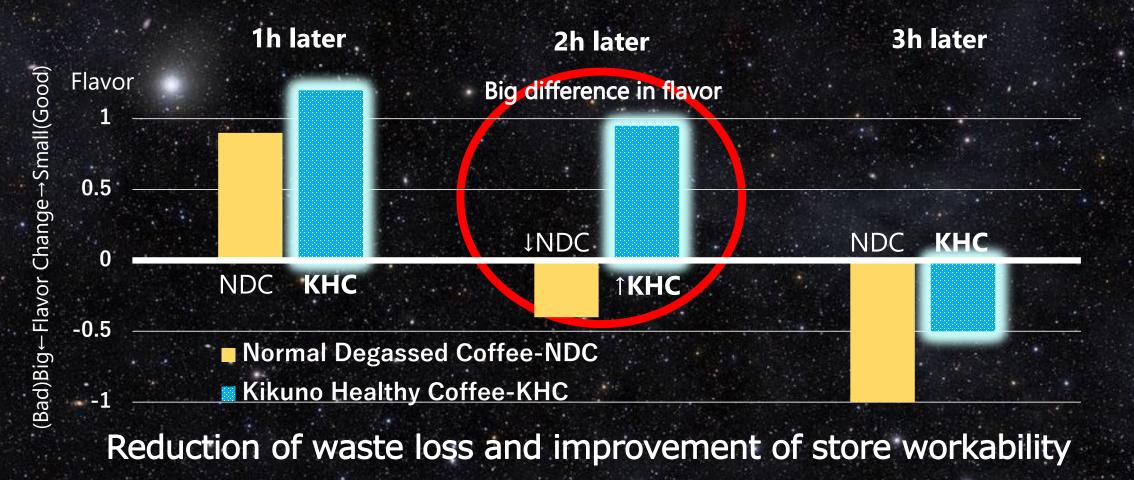

### Maintains Flavor for a long time after Brewing

#### Sensory evaluation of coffee extract in thermos pot