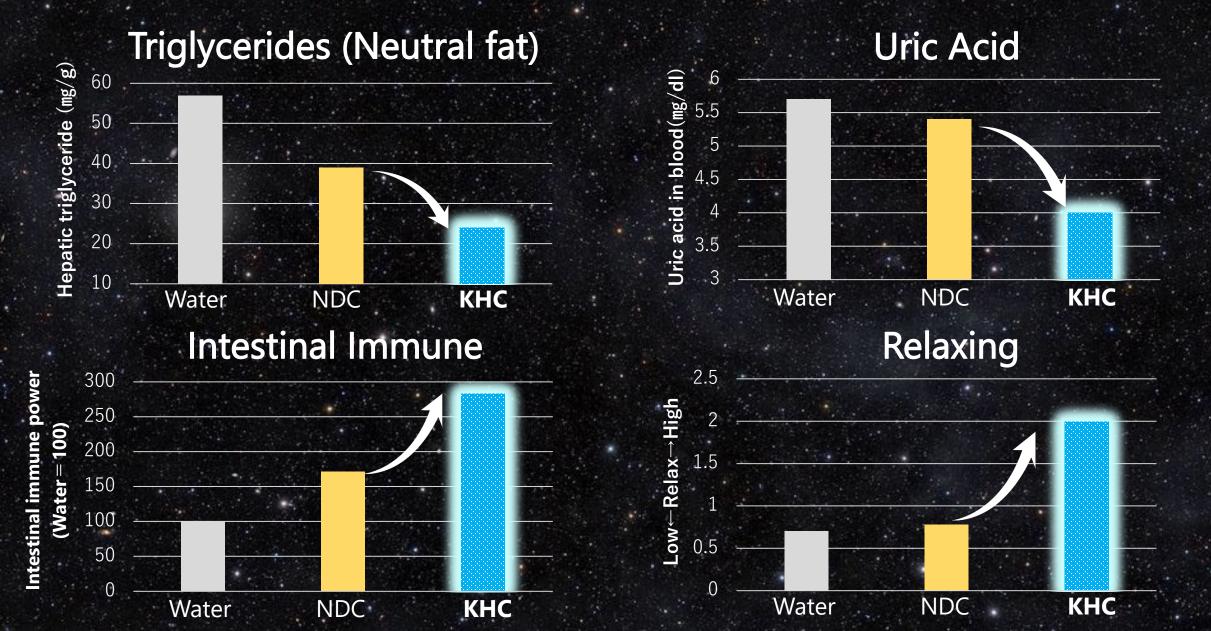

# 2. Why Drinks Kikuno Healthy Coffee?

- For Improvement of Lipid Metabolism.
- -For Suppression of Uric Acid Rise.
- For Immune Activation Blood.
- For rise immunity substance in body
- For Activation Relaxing Effects
- Reduces the Risk of cancer

### Health benefits of Kikuno Healthy Coffee research and publication (supporting health benefits)

| Year | Overview                    | Substance                                                                                                                                                                                 | Categories                        |  |  |
|------|-----------------------------|-------------------------------------------------------------------------------------------------------------------------------------------------------------------------------------------|-----------------------------------|--|--|
| 2012 | Patent<br>Application       | Intestinal immune activation of coffee without venting (Japanese patent application 2012-14108                                                                                            | Intestinal immunity<br>activation |  |  |
| 2012 | Conference<br>Presentations | The 10 <sup>th</sup> Japan society of functional food machine (The Jikei university school of medicine )<br>Tittle: Effect of inducing secretory IgA production of coffee without venting | Intestinal immunity<br>activation |  |  |
| 2013 | Publications                | Enhancement of intestinal IgA Production by Non-degassed Roasted coffee Beans : Japan society for food science and technology                                                             | Intestinal immunity<br>activation |  |  |
| 2014 | Publications                | Enhancement of serum immunoglobulins G and A production By Non-degassed roasted coffee Bean<br>Extract .(Japan Society for food science and Technology                                    | Blood immunity<br>activation      |  |  |
| 2015 | Patent<br>Registration      | Enhancement of mouse serum cytokine production by non –degassed roasted coffee beans extracts (Japan society for food science and technology)                                             | Intestinal immunity<br>activation |  |  |
| 2015 | Publications                | Effect of unaged coffee roasted bean extract on increasing the amount of cytokines in mouse blood (Japan society for food science and technology)                                         | Immune activation                 |  |  |
| 2016 | Publications                | Anxiolytic Effect of Non- degassed Roasted coffee bean extracts in mouse (Japan society for Food Science and Technology)                                                                  | Relax effect                      |  |  |
| 2016 | Publications                | Suppressive effects of non –degassed roasted coffee bean extracts on plasma and hepatic triglyceride elevation in mice fed a high fat diet (Japan Journal of Food Science and Technology) | Lipid Metabolism<br>improvement   |  |  |
| 2018 | Publications                | Identification of a hyperuricemia inhibitor in coffee bean extract decreased by the degassing process and its cations mechanism (Japan Society for Food Science and Technology)           |                                   |  |  |

#### Water Normal Degassed Coffee-NDC Kikuno Healthy Coffee-KHC

Immune Activation blood and Cancer Kikuno Healthy Coffee increases immunity substances in blood.