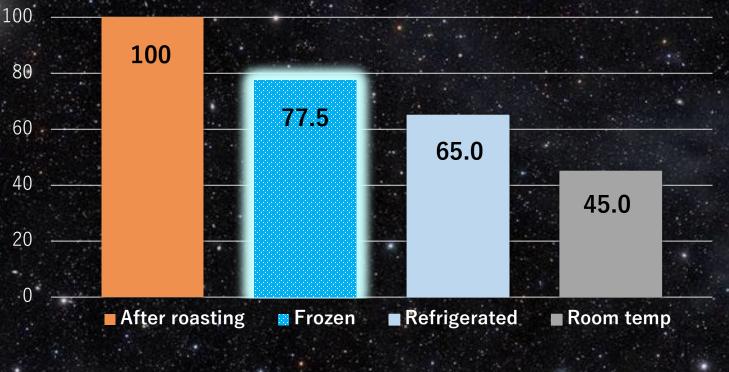

### Why Kikuno Healthy Coffee is frozen?

The main reason of frozen is trapped the Aroma in beans . Maintains flavor for a long time after brewing

Comparision of Aloma Value a year. after roasting

Trapped Aroma can be Maintained by freezing

### Maintains Flavor for a long time after Brewing