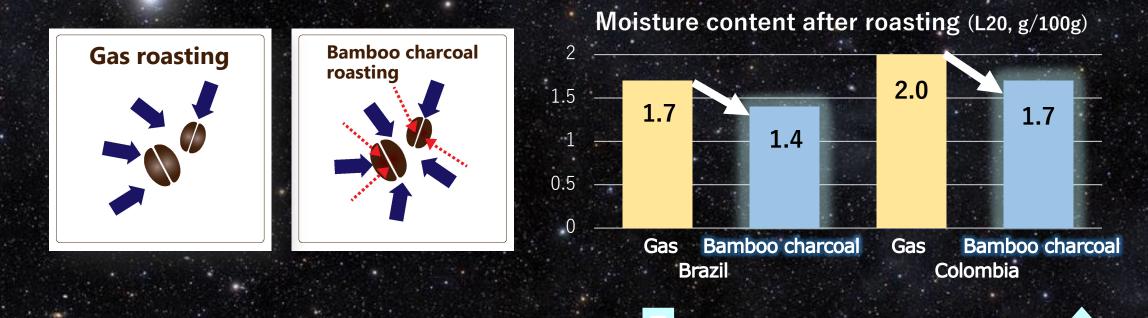

# 4. Bamboo charcoal roasting

Pale flame and radiant heat peculiar to bamboo charcoal roasting

# Effects of bamboo charcoal roasting

The radiant heat effect of bamboo charcoal evenly passes heat to the center of the beans and improves the flavor.

In addition, moisture can be removed, preventing quality deterioration and maintaining freshly roasted flavor.

#### Bamboo charcoal roasting

- 1 Roast evenly to the center of the beans
- ② Can remove moisture from beans
- → Suppresses unpleasant taste and quality deterioration, and improves richness and aroma