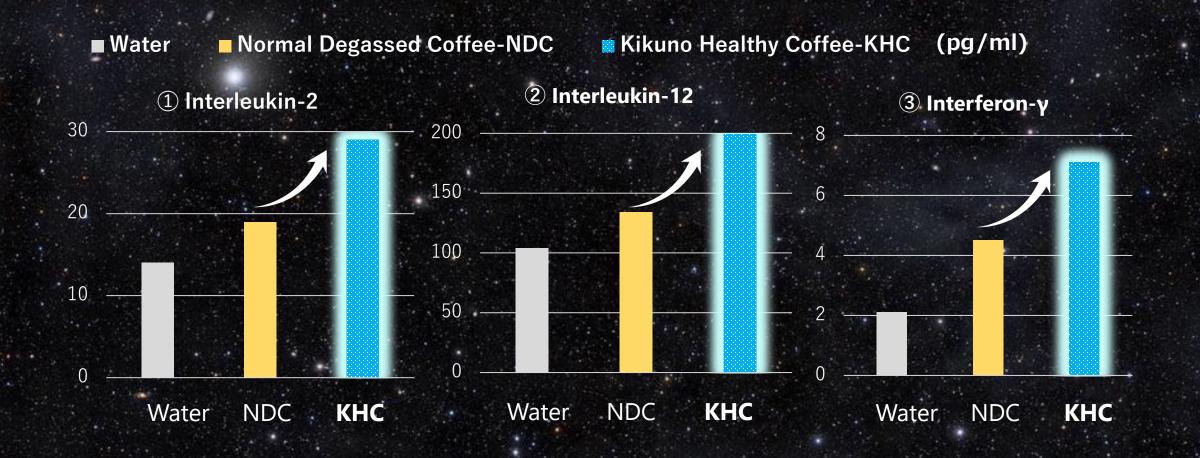

### Health benefits of Kikuno Healthy Coffee research and publication (supporting health benefits)

| Year | Overview                    | Substance                                                                                                                                                                                 | Categories                        |  |  |
|------|-----------------------------|-------------------------------------------------------------------------------------------------------------------------------------------------------------------------------------------|-----------------------------------|--|--|
| 2012 | Patent<br>Application       | Intestinal immune activation of coffee without venting (Japanese patent application 2012-14108                                                                                            | Intestinal immunity<br>activation |  |  |
| 2012 | Conference<br>Presentations | The 10 <sup>th</sup> Japan society of functional food machine (The Jikei university school of medicine )<br>Tittle: Effect of inducing secretory IgA production of coffee without venting | Intestinal immunity<br>activation |  |  |
| 2013 | Publications                | Enhancement of intestinal IgA Production by Non-degassed Roasted coffee Beans : Japan society for food science and technology                                                             | Intestinal immunity<br>activation |  |  |
| 2014 | Publications                | Enhancement of serum immunoglobulins G and A production By Non-degassed roasted coffee Bean<br>Extract .(Japan Society for food science and Technology                                    | Blood immunity<br>activation      |  |  |
| 2015 | Patent<br>Registration      | Enhancement of mouse serum cytokine production by non –degassed roasted coffee beans extracts (Japan society for food science and technology)                                             | Intestinal immunity<br>activation |  |  |
| 2015 | Publications                | Effect of unaged coffee roasted bean extract on increasing the amount of cytokines in mouse blood (Japan society for food science and technology)                                         | Immune activation                 |  |  |
| 2016 | Publications                | Anxiolytic Effect of Non- degassed Roasted coffee bean extracts in mouse (Japan society for Food Science and Technology)                                                                  | Relax effect                      |  |  |
| 2016 | Publications                | Suppressive effects of non –degassed roasted coffee bean extracts on plasma and hepatic triglyceride elevation in mice fed a high fat diet (Japan Journal of Food Science and Technology) | Lipid Metabolism<br>improvement   |  |  |
| 2018 | Publications                | Identification of a hyperuricemia inhibitor in coffee bean extract decreased by the degassing process and its cations mechanism (Japan Society for Food Science and Technology)           |                                   |  |  |

#### Water Normal Degassed Coffee-NDC Kikuno Healthy Coffee-KHC

Immune Activation blood and Cancer Kikuno Healthy Coffee increases immunity substances in blood.