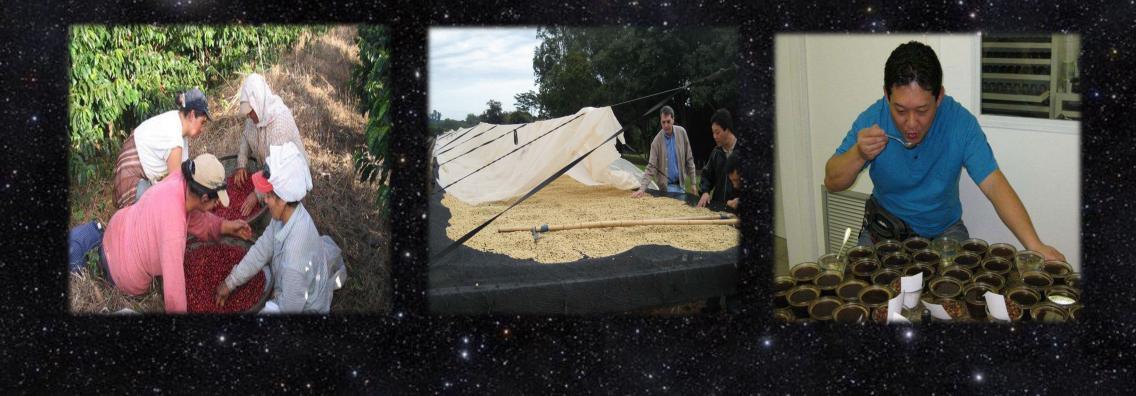

# 5. Green beans

Green beans are imported directly while listening to the voices of local producers. In Brazil, quality checks by coffee appraisers stationed in Brazil.